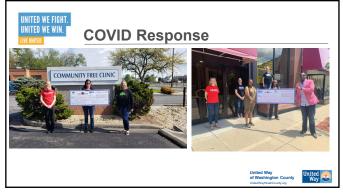

## **COVID-19 Major Donors**

BCT CNB Bank Middletown Valley Bank Nautilus Solar Energy
Patriot Cares – Patriot Federal Credit Union Peter Spellar
PNC Bank
Rev. Dr. D. Stuart Dunnan Saylor Family Fund
Sunrise Rotary
Truist