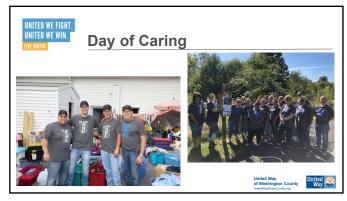

## Day of Caring - At A Glance

- Total Projects = 146
   Nonprofit Agencies Impacted: 46
   Residential Homeowners: 69
- Total Volunteers = 1804

  - Teams: 60
    Volunteer Hours: 12,628
    \$321,134 invested back into Washington County, on or · Washington County's Single Largest Volunteer Effort