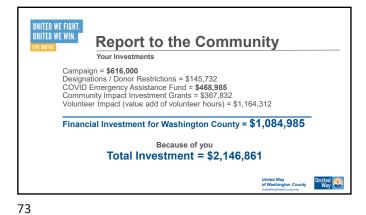

## Day of Caring - At A Glance

- Total Projects = 146
   Nonprofit Agencies Impacted: 46
   Residential Homeowners: 69
- Total Volunteers = 1804

  - Teams: 60
    Volunteer Hours: 12,628
    \$321,134 invested back into Washington County, on or · Washington County's Single Largest Volunteer Effort