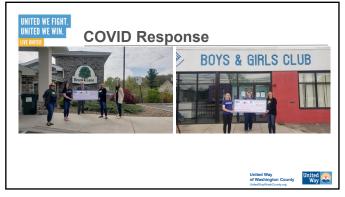

## **COVID-19 Major Donors**

BCT CNB Bank Middletown Valley Bank Nautilus Solar Energy
Patriot Cares – Patriot Federal Credit Union Peter Spellar
PNC Bank
Rev. Dr. D. Stuart Dunnan Saylor Family Fund
Sunrise Rotary
Truist