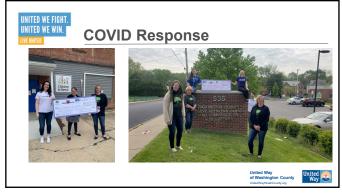

## **COVID-19 Major Donors**

BCT CNB Bank Middletown Valley Bank Nautilus Solar Energy
Patriot Cares – Patriot Federal Credit Union Peter Spellar
PNC Bank
Rev. Dr. D. Stuart Dunnan Saylor Family Fund
Sunrise Rotary
Truist