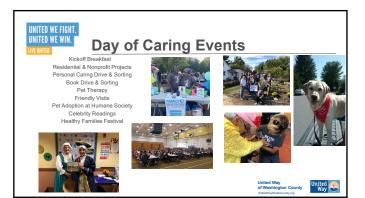

## Day of Caring - At A Glance

- Total Projects = 146
   Nonprofit Agencies Impacted: 46
   Residential Homeowners: 69
- Total Volunteers = 1804

  - Teams: 60
    Volunteer Hours: 12,628
    \$321,134 invested back into Washington County, on or · Washington County's Single Largest Volunteer Effort