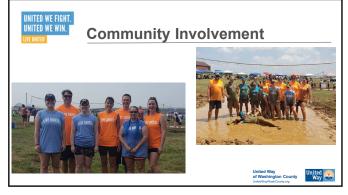

## Day of Caring - At A Glance

- Total Projects = 146
   Nonprofit Agencies Impacted: 46
   Residential Homeowners: 69
- Total Volunteers = 1804

  - Teams: 60
    Volunteer Hours: 12,628
    \$321,134 invested back into Washington County, on or · Washington County's Single Largest Volunteer Effort